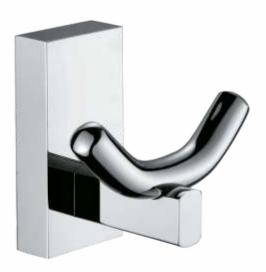

# **TIMELINE**

10354

Double Hook

Size: 95mm L x 50mm D x 40mm H

10358

Tumbler Holder with glass

Size: 80mm L x 140mm D x 100mm H