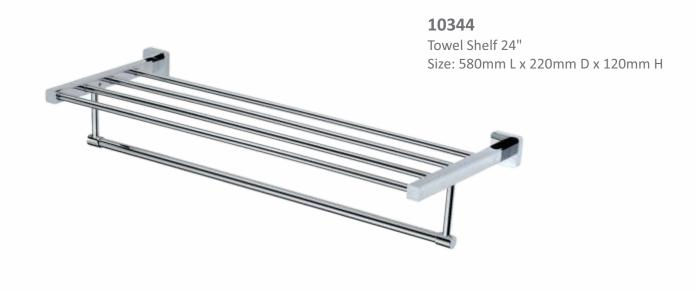

, we aim for nothing less than perfection at every stage.

#### **Contents**

| Princier                     | 2  |
|------------------------------|----|
| Ravissant                    | 8  |
| Avalon                       | 12 |
| Avana                        | 16 |
| Other Accessories            | 20 |
| Magnifying Mirrors           | 26 |
| Accessories for the disabled | 28 |

# **TIMELINE**











10354

Double Hook

Size: 95mm L x 50mm D x 40mm H

10358

Tumbler Holder with glass

Size: 80mm L x 140mm D x 100mm H





#### 10359

Soap Dish

Size: 140mm L x 150mm D x 40mm H



#### 10360

Towel Ring

Size: 170mm L x 60mm D x 140mm H





#### 10331

Soap Dispenser and Holder

Size: 80mm L x 140mm D x 210mm H





#### 10348

Double towel Rail 24"

Size: 630mm L x 110mm D x 90mm H



#### 10322

Double glass shelf

Size: 430mm L x 130mm D x 40mm H





Soap Dish





Toilet paper Holder
Size: 140mm L x 120mm D x 60mm H





103322

Corner Double Glass Shelf

Size: 330mm L x 330mm D x 310mm H



#### 10273

Corner Glass Shelf

Size: 250mm L x 250mm D x 50mm H



#### 10334

Straight Basket -9"

Size: 250mm L x 120mm D x 100mm H









**80912** Robe hook

Size: 75mm L x 60mm D x 70mm H

80958

Tumbler holder

Size: 95mm L x 100mm D x 110mm H





80959

Soap dish with Glass

Size: 135mm L x 110mm D x 70mm H

#### 80960

Towel ring

Size: 230mm L x 75mm D x 160mm H





Size: 590mm L x 70mm D x 70mm H

#### 80956

Soap Dish Brass

Size: 170mm L x 100mm D x 70mm H







#### 80998

Towel Shelf 24"

Size: 590mm L x 230mm D x 140mm H



#### 80990B

Glass Shelf 24"

Si