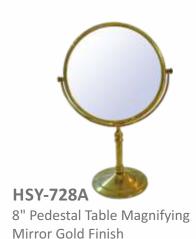

# **MAGNIFYING MIRRORS**

**70018**Magnifying Mirror 8" Brass

**70019L**Magnifying Mirror 8" with backlight - both sides

**YKL-001** 9" Magnifying Mirror with LED Backlight

**1084** 6" Table Magnifying Mirror