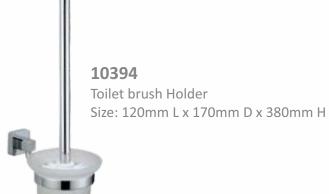

**1016**Safety Grab Bar
12" (300mm) L

**1013**Corner Basket with Hook 8" x 8"

5099

Folding Towel Shelf

Size: 600mm L x 260mm D x 130mm H

**8520**Pedestal
Toilet Brush/ Paper Holder

**5555** Robe hook

**9009** Triple Robe Hook