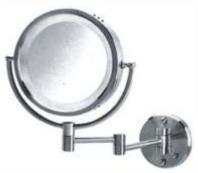

# **MAGNIFYING MIRRORS**

**70018**Magnifying Mirror 8" Brass

**70019L**Magnifying Mirror 8" with backlight - both sides

**YKL-001** 9" Magnifying Mirror with LED Backlight

**1084** 6" Table Magnifying Mirror