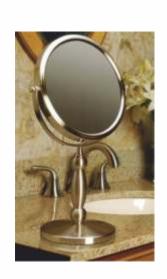

# **MAGNIFYING MIRRORS**

**70018**Magnifying Mirror 8" Brass

**70019L**Magnifying Mirror 8" with backlight - both sides

**YKL-001** 9" Magnifying Mirror with LED Backlight

**1084** 6" Table Magnifying Mirror