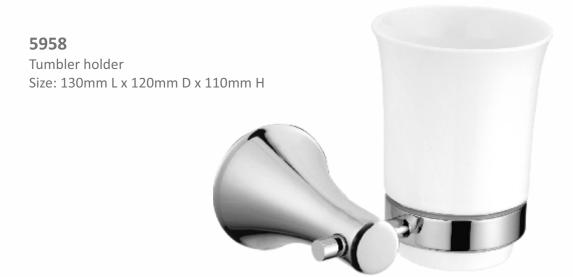

# **TIMELINE**

10354

Double Hook

Size: 95mm L x 50mm D x 40mm H

10358

Tumbler Holder with glass

Size: 80mm L x 140mm D x 100mm H