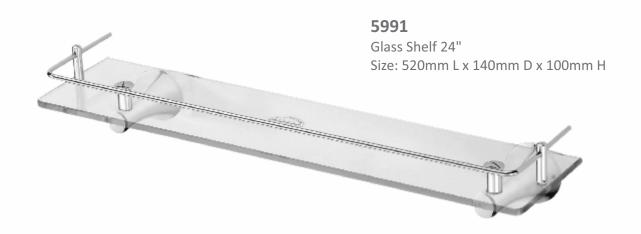

12

Robe hook

Size: 110mm L x 50mm D x 55mm H



Tumbler holder

Size: 70mm L x 120mm D x 100mm H





20559

Ceramic Soap Dish

Size: 110mm L x 140mm D x 65mm H





20524 Single Towel Rail 24" Size: 640mm L x 70mm D x 55mm H

# **20563**Soap Dispenser & Holder Size: 70mm L x 115mm D x 165mm H







20556

Soap Dish Brass

Size: 125mm L x 130mm D x 55mm H



#### 20598

Towel Shelf 24"

Size: 660mm L x 240mm D x 120mm H





#### 20551

Toilet paper Holder

Size: 180mm L x 70mm D x 55mm H









**5953** Robe hook

Size: 50mm L x 80mm D x 50mm H





5959

Ceramic Soap dish

Size: 150mm L x 130mm D x 50mm H



Towel ring

Size: 180mm L x 80mm D x 160mm H





5924

Single Towel Rail 24"

Size: 640mm L x 80mm D x 50mm H



5932

Soap Dish Brass

Size: 180mm L x 110mm D x 50mm H











Toilet paper Holder
Size: 140mm L x 80mm D x 100mm H

#### 









**DLX 106**Straight Glass Shelf 10" x 6"
8mm Toughened Frosted Glass

**DLX 126**Straight Glass Shelf 12" x 6"
8mm Toughened Frosted Glass





**DLX 166**Straight Glass Shelf 16" x 6"
8mm Toughened Frosted Glass

**DLX 206**Straight Glass Shelf 20" x 6"
8mm Toughened Frosted Glass





**DLXC 1010**Corner Glass Shelf 10" x 10"
8mm Toughened Frosted Glass

**DLXC 88**Corner Glass Shelf 8" x 8"
8mm Toughened Frosted Glass





**1016**Safety Grab Bar
12" (300mm) L





**1013**Corner Basket with Hook 8" x 8"





5099

Folding Towel Shelf

Size: 600mm L x 260mm D x 130mm H

**8520**Pedestal
Toilet Brush/ Paper Holder



**5555** Robe hook

**9009** Triple Robe Hook







**2152**Double Robe Hook Set



**2153**Triple