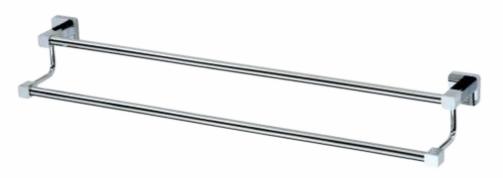

es. Be it manufacturing and assembly of certain products to retail sale, we aim for nothing less than perfection at every stage.

#### **Contents**

| Princier                     | 2  |
|------------------------------|----|
| Ravissant                    | 8  |
| Avalon                       | 12 |
| Avana                        | 16 |
| Other Accessories            | 20 |
| Magnifying Mirrors           | 26 |
| Accessories for the disabled | 28 |

# **TIMELINE**











10354

Double Hook

Size: 95mm L x 50mm D x 40mm H

10358

Tumbler Holder with glass

Size: 80mm L x 140mm D x 100mm H





#### 10359

Soap Dish

Size: 140mm L x 150mm D x 40mm H



#### 10360

Towel Ring

Size: 170mm L x 60mm D x 140mm H





#### 10331

Soap Dispenser and Holder

Size: 80mm L x 140mm D x 210mm H





#### 10348

Double towel Rail 24"

Size: 630mm L x 110mm D x 90mm H



#### 10322

Double glass shelf

Size: 430mm L x 130mm D x 40mm H





Soap Dish





Toilet paper Holder
Size: 140mm L x 120mm D x 60mm H





103322

Corner Double Glass Shelf

Size: 330mm L x 330mm D x 310mm H



#### 10273

Corner Glass Shelf

Size: 250mm L x 250mm D x 50mm H



#### 10334

Straight Basket -9"

Size: 250mm L x 120mm D x 100mm H









**80912** Robe hook

Size: 75mm L x 60mm D x 70mm H

80958

Tumbler holder

Size: 95mm L x 100mm D x 110mm H





80959

Soap dish with Glass

Size: 135mm L x 110mm D x 70mm H

#### 80960

Towel ring

Size: 230mm L x 75mm D x 160mm H





Size: 590mm L x 70mm D x 70mm H

#### 80956

Soap Dish Brass

Size: 170mm L x 100mm D x 70mm H







#### 80998

Towel Shelf 24"