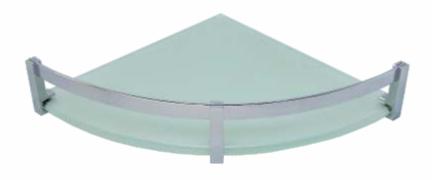

**DLX 206**Straight Glass Shelf 20" x 6"
8mm Toughened Frosted Glass

**DLXC 1010**Corner Glass Shelf 10" x 10"
8mm Toughened Frosted Glass

**DLXC 88**Corner Glass Shelf 8" x 8"
8mm Toughened Frosted Glass