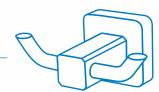

# **TIMELINE**

10354

Double Hook

Size: 95mm L x 50mm D x 40mm H

10358

Tumbler Holder with glass

Size: 80mm L x 140mm D x 100mm H