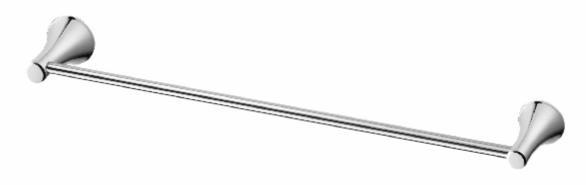

Size: 105mm L x 100mm D x 160mm H





#### 80951

Toilet paper Holder

Size: 125mm L x 70mm D x 170mm H

# **AVALON**







20512

Robe hook

Size: 110mm L x 50mm D x 55mm H



Tumbler holder

Size: 70mm L x 120mm D x 100mm H





20559

Ceramic Soap Dish

Size: 110mm L x 140mm D x 65mm H





20524 Single Towel Rail 24" Size: 640mm L x 70mm D x 55mm H

# **20563**Soap Dispenser & Holder Size: 70mm L x 115mm D x 165mm H







20556

Soap Dish Brass

Size: 125mm L x 130mm D x 55mm H



#### 20598

Towel Shelf 24"

Size: 660mm L x 240mm D x 120mm H





#### 20551

Toilet paper Holder

Size: 180mm L x 70mm D x 55mm H









**5953** Robe hook

Size: 50mm L x 80mm D x 50mm H





5959

Ceramic Soap dish

Size: 150mm L x 130mm D x 50mm H



Towel ring

Size: 180mm L x 80mm D x 160mm H





5924

Single Towel Rail 24"

Size: 640mm L x 80mm D x 50mm H



5932

Soap Dish Brass

Size: 180mm L x 110mm D x 50mm H











Toilet paper Holder
Size: 140mm L x 80mm D x 100mm H

#### 









**DLX 106**Straight Glass Shelf 10" x 6"
8mm Toughened Frosted Glass

**DLX 126**Straight Glass Shelf 12" x 6"
8mm Toughened Frosted Glass





**DLX 166**Straight Glass Shelf 16" x 6"
8mm Toughened Frosted Glass

**DLX 206**Straight Glass Shelf 20" x 6"
8mm Toughened Frosted Glass





**DLXC 1010**Corner Glass Shelf 10" x 10"
8mm Toughened Frosted Glass

**DLXC 88**Corner Glass Shelf 8" x 8"
8mm Toughened Frosted Glass





**1016**Safety Grab Bar
12" (300mm) L





**1013**Corner Basket with Hook 8" x 8"





5099

Folding Towel Shelf

Size: 600mm L x 260mm D x 130mm H

**8520**Pedestal
T