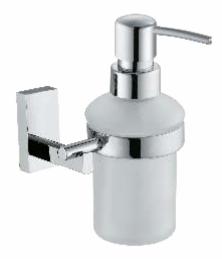

Size: 140mm L x 120mm D x 60mm H





103322

Corner Double Glass Shelf

Size: 330mm L x 330mm D x 310mm H



#### 10273

Corner Glass Shelf

Size: 250mm L x 250mm D x 50mm H



#### 10334

Straight Basket -9"

Size: 250mm L x 120mm D x 100mm H









**80912** Robe hook

Size: 75mm L x 60mm D x 70mm H

80958

Tumbler holder

Size: 95mm L x 100mm D x 110mm H





80959

Soap dish with Glass

Size: 135mm L x 110mm D x 70mm H

#### 80960

Towel ring

Size: 230mm L x 75mm D x 160mm H





Size: 590mm L x 70mm D x 70mm H

#### 80956

Soap Dish Brass

Size: 170mm L x 100mm D x 70mm H







#### 80998

Towel Shelf 24"

Size: 590mm L x 230mm D x 140mm H



#### 80990B

Glass Shelf 24"

Size: 490mm L x 125mm D x 70mm H



#### 80963

Soap Dispenser & Holder

Size: 105mm L x 100mm D x 160mm H





#### 80951

Toilet paper Holder

Size: 125mm L x 70mm D x 170mm H

# **AVALON**







20512

Robe hook

Size: 110mm L x 50mm D x 55mm H



Tumbler holder

Size: 70mm L x 120mm D x 100mm H





20559

Ceramic Soap Dish

Size: 110mm L x 140mm D x 65mm H





20524 Single Towel Rail 24" Size: 640mm L x 70mm D x 55mm H

# **20563**Soap Dispenser & Holder Size: 70mm L x 115mm D x 165mm H







20556

Soap Dish Brass

Size: 125mm L x 130mm D x 55mm H



#### 20598

Towel Shelf 24"

Size: 660mm L x 240mm D x 120mm H





#### 20551

Toilet paper Holder

Size: 180mm L x 70mm D x 55mm H









**5953** Robe hook

Size: 50mm L x 80mm D x 50mm H





5959

Ceramic Soap dish

Size: 150mm L x 130mm D x 50mm H



Towel ring

Size: 180mm L x 80mm D x 160mm H





5924

Single Towel Rail 24"

Size