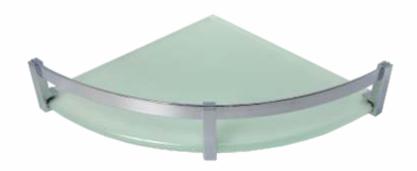

**DLX 206**Straight Glass Shelf 20" x 6"
8mm Toughened Frosted Glass

**DLXC 1010**Corner Glass Shelf 10" x 10"
8mm Toughened Frosted Glass

**DLXC 88**Corner Glass Shelf 8" x 8"
8mm Toughened Frosted Glass