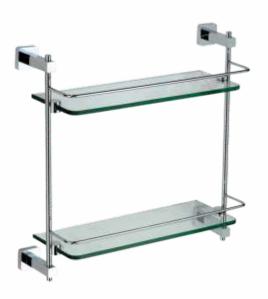

#### 10322

Double glass shelf

Size: 430mm L x 130mm D x 40mm H

Soap Dish

Toilet paper Holder
Size: 140mm L x 120mm D x 60mm H

103322

Corner Double Glass Shelf

Size: 330mm L x 330mm D x 310mm H