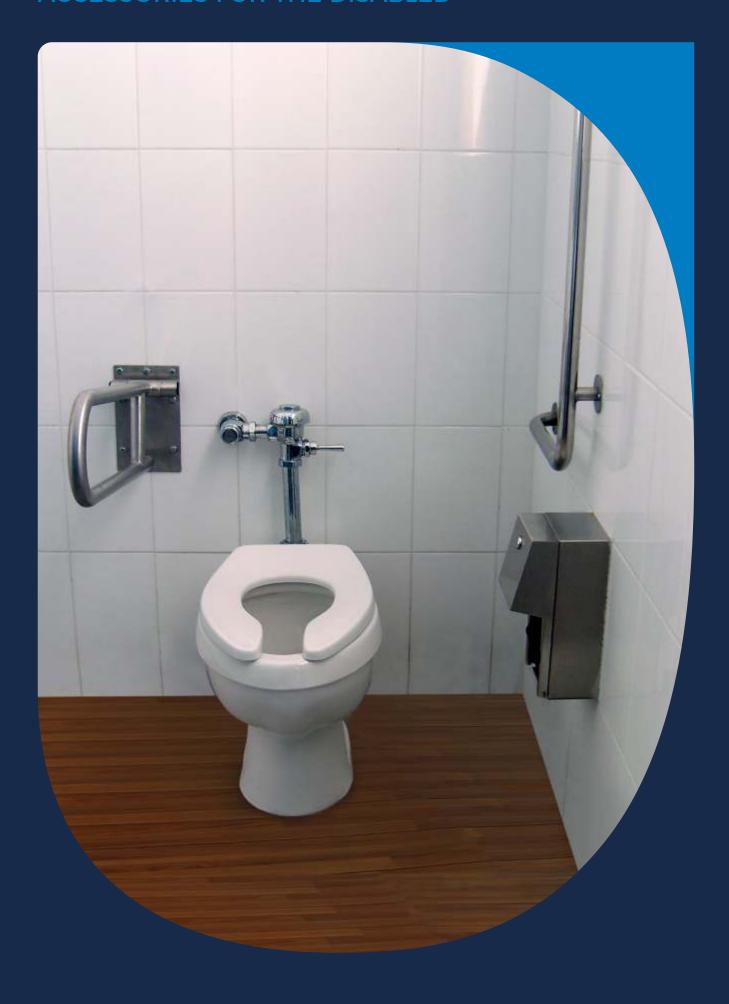

# ACCESSORIES FOR THE DISABLED

# **ACCESSORIES FOR THE DISABLED**

GB/FA 1

Folding Arm Grab Bar

Floor Mounted Grab Bar

(Can be customized)

Available Left: GB/WMLBL1
Available Right: GB/WMLBR1
Wall Mounted L Bend (Can be customized)