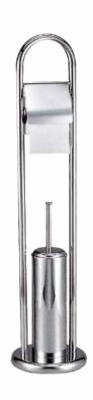

**1016**Safety Grab Bar
12" (300mm) L

**1013**Corner Basket with Hook 8" x 8"

5099

Folding Towel Shelf

Size: 600mm L x 260mm D x 130mm H

**8520**Pedestal
Toilet Brush/ Paper Holder

**5555** Robe hook

**9009** Triple Robe Hook