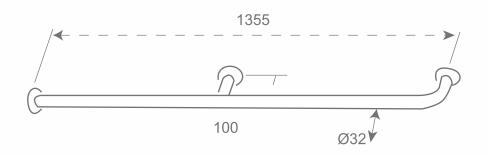

ner Basket with Hook 8" x 8"





5099

Folding Towel Shelf

Size: 600mm L x 260mm D x 130mm H

**8520**Pedestal
Toilet Brush/ Paper Holder



**5555** Robe hook

**9009** Triple Robe Hook







**2152**Double Robe Hook Set



**2153**Triple Robe Hook Set



**2000** Clothes Line



# **MAGNIFYING MIRRORS**





**70018**Magnifying Mirror 8" Brass



**70019L**Magnifying Mirror 8" with backlight - both sides



**YKL-001** 9" Magnifying Mirror with LED Backlight





**1084** 6" Table Magnifying Mirror



# ACCESSORIES FOR THE DISABLED



# **ACCESSORIES FOR THE DISABLED**







GB/FA 1

Folding Arm Grab Bar

Floor Mounted Grab Bar

(Can be customized)



Available Left: GB/WMLBL1
Available Right: GB/WMLBR1
Wall Mounted L Bend (Can be customized)

# **ACCESSORIES FOR THE DISABLED**







# GB/HWEM 1

Horizontal Wall End Mounted Grab Bar (Can be customized)





#### GB/HWM 1

Horizontal Wall Mounted Grab Bar (Can be customized)

# **OUR RANGE OF PRODUCTS**



Mizzle Shower Partitions and Enclosures Vol. I



Sensor Taps Vol. V



**Shower Drains Vol. IV** 



**Bathroom Accessories Vol. II** 



Floor Drains Vol. IV



Magnifying mirrors Vol. II



Mirror Cabinets Vol. III



**LED Mirror Vol. III** 

Everyday Indulgence