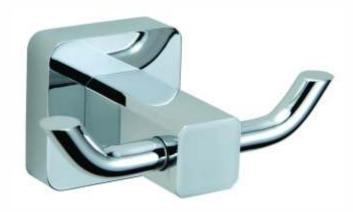

# **TIMELINE**

10354

Double Hook

Size: 95mm L x 50mm D x 40mm H

10358

Tumbler Holder with glass

Size: 80mm L x 140mm D x 100mm H