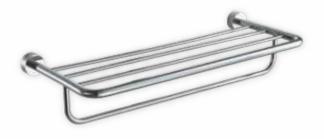

Size: 230mm L x 75mm D x 160mm H





Size: 590mm L x 70mm D x 70mm H

#### 80956

Soap Dish Brass

Size: 170mm L x 100mm D x 70mm H







#### 80998

Towel Shelf 24"

Size: 590mm L x 230mm D x 140mm H



#### 80990B

Glass Shelf 24"

Size: 490mm L x 125mm D x 70mm H



#### 80963

Soap Dispenser & Holder

Size: 105mm L x 100mm D x 160mm H





#### 80951

Toilet paper Holder

Size: 125mm L x 70mm D x 170mm H

# **AVALON**







20512

Robe hook

Size: 110mm L x 50mm D x 55mm H



Tumbler holder

Size: 70mm L x 120mm D x 100mm H





20559

Ceramic Soap Dish

Size: 110mm L x 140mm D x 65mm H





20524 Single Towel Rail 24" Size: 640mm L x 70mm D x 55mm H

# **20563**Soap Dispenser & Holder Size: 70mm L x 115mm D x 165mm H







20556

Soap Dish Brass

Size: 125mm L x 130mm D x 55mm H



#### 20598

Towel Shelf 24"

Size: 660mm L x 240mm D x 120mm H





#### 20551

Toilet paper Holder

Size: 180mm L x 70mm D x 55mm H









**5953** Robe hook

Size: 50mm L x 80mm D x 50mm H





5959

Ceramic Soap dish

Size: 150mm L x 130mm D x 50mm H



Towel ring

Size: 180mm L x 80mm D x 160mm H





5924

Single Towel Rail 24"

Size: 640mm L x 80mm D x 50mm H



5932

Soap Dish Brass

Size: 180mm L x 110mm D x 50mm H











Toilet paper Holder
Size: 140mm L x 80mm D x 100mm H

#### 









**DLX 106**Straight Glass Shelf 10" x 6"
8mm Toughened Frosted Glass

**DLX 126**Straight Glass Shelf 12" x 6"
8mm Toughened Frosted Glass





**DLX 166**Straight Glass Shelf 16" x 6"
8mm Toughened Frosted Glass

**DLX 206**Straight Glass Shelf 20" x 6"
8mm Toughened Frosted Glass





*