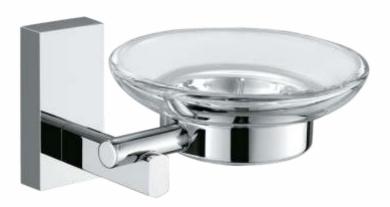

er Holder with glass

Size: 80mm L x 140mm D x 100mm H





#### 10359

Soap Dish

Size: 140mm L x 150mm D x 40mm H



#### 10360

Towel Ring

Size: 170mm L x 60mm D x 140mm H





#### 10331

Soap Dispenser and Holder

Size: 80mm L x 140mm D x 210mm H





#### 10348

Double towel Rail 24"

Size: 630mm L x 110mm D x 90mm H



#### 10322

Double glass shelf

Size: 430mm L x 130mm D x 40mm H





Soap Dish





Toilet paper Holder
Size: 140mm L x 120mm D x 60mm H





103322

Corner Double Glass Shelf

Size: 330mm L x 330mm D x 310mm H



#### 10273

Corner Glass Shelf

Size: 250mm L x 250mm D x 50mm H



#### 10334

Straight Basket -9"

Size: 250mm L x 120mm D x 100mm H









**80912** Robe hook

Size: 75mm L x 60mm D x 70mm H

80958

Tumbler holder

Size: 95mm L x 100mm D x 110mm H





80959

Soap dish with Glass

Size: 135mm L x 110mm D x 70mm H

#### 80960

Towel ring

Size: 230mm L x 75mm D x 160mm H





Size: 590mm L x 70mm D x 70mm H

#### 80956

Soap Dish Brass

Size: 170mm L x 100mm D x 70mm H







#### 80998

Towel Shelf 24"

Size: 590mm L x 230mm D x 140mm H



#### 80990B

Glass Shelf 24"

Size: 490mm L x 125mm D x 70mm H



#### 80963

Soap Dispenser & Holder

Size: 105mm L x 100mm D x 160mm H





#### 80951

Toilet paper Holder

Size: 125mm L x 70mm D x 170mm H

# **AVALON**







20512

Robe hook

Size: 110mm L x 50mm D x 55mm H



Tumbler holder

Size: 70mm L x 120mm D x 100mm H





20559

Ceramic Soap Dish

Size: 110mm L x 140mm D x 65mm H





20524 Single Towel Rail 24" Size: 640mm L x 70mm D x 55mm H

# **20563**Soap Dispenser & Holder Size: 70m