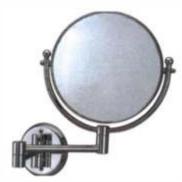

# **MAGNIFYING MIRRORS**

**70018**Magnifying Mirror 8" Brass

**70019L**Magnifying Mirror 8" with backlight - both sides

**YKL-001** 9" Magnifying Mirror with LED Backlight

**1084** 6" Table Magnifying Mirror