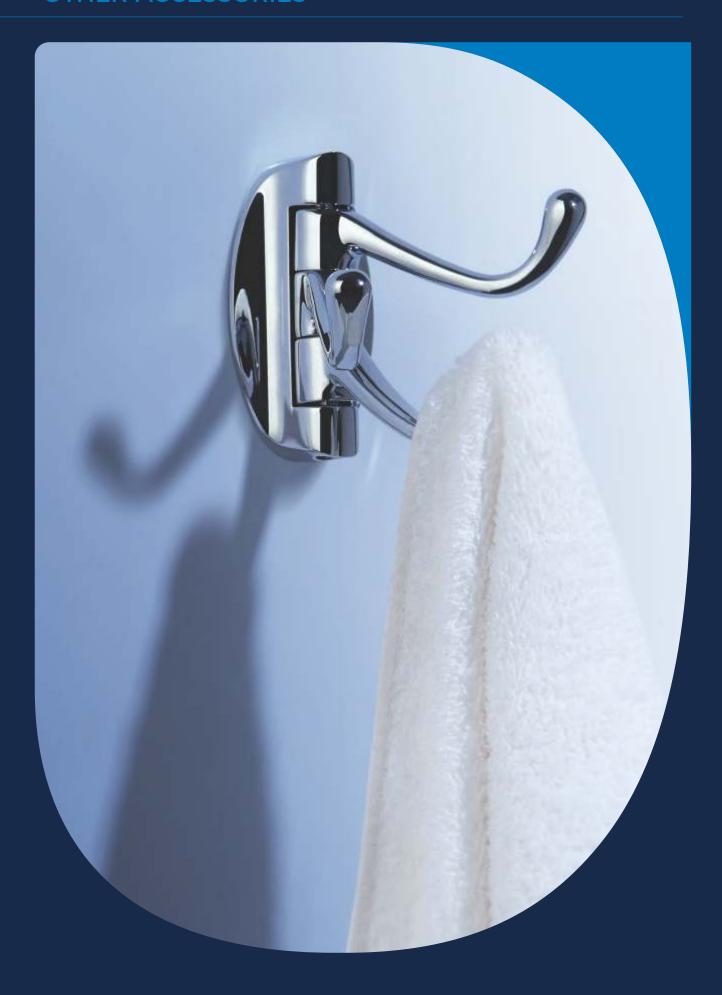

# **TIMELINE**

10354

Double Hook

Size: 95mm L x 50mm D x 40mm H

10358

Tumbler Holder with glass

Size: 80mm L x 140mm D x 100mm H