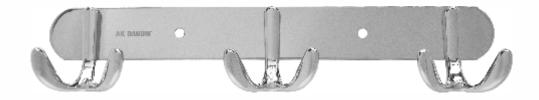

**1016**Safety Grab Bar
12" (300mm) L

**1013**Corner Basket with Hook 8" x 8"

5099

Folding Towel Shelf

Size: 600mm L x 260mm D x 130mm H

**8520**Pedestal
Toilet Brush/ Paper Holder

**5555** Robe hook

**9009** Triple Robe Hook

**2152**Double Robe Hook Set

**2153**Triple Robe Hook Set

**2000** Clothes Line