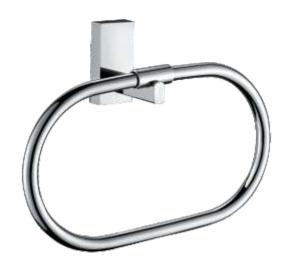

10360

Towel Ring

Size: 170mm L x 60mm D x 140mm H





#### 10331

Soap Dispenser and Holder

Size: 80mm L x 140mm D x 210mm H





#### 10348

Double towel Rail 24"

Size: 630mm L x 110mm D x 90mm H



#### 10322

Double glass shelf

Size: 430mm L x 130mm D x 40mm H





Soap Dish





Toilet paper Holder
Size: 140mm L x 120mm D x 60mm H





103322

Corner Double Glass Shelf

Size: 330mm L x 330mm D x 310mm H



#### 10273

Corner Glass Shelf

Size: 250mm L x 250mm D x 50mm H



#### 10334

Straight Basket -9"

Size: 250mm L x 120mm D x 100mm H









**80912** Robe hook

Size: 75mm L x 60mm D x 70mm H

80958

Tumbler holder

Size: 95mm L x 100mm D x 110mm H





80959

Soap dish with Glass

Size: 135mm L x 110mm D x 70mm H

#### 80960

Towel ring

Size: 230mm L x 75mm D x 160mm H





Size: 590mm L x 70mm D x 70mm H

#### 80956

Soap Dish Brass

Size: 170mm L x 100mm D x 70mm H







#### 80998

Towel Shelf 24"

Size: 590mm L x 230mm D x 140mm H



#### 80990B

Glass Shelf 24"

Size: 490mm L x 125mm D x 70mm H



#### 80963

Soap Dispenser & Holder

Size: 105mm L x 100mm D x 160mm H





#### 80951

Toilet paper Holder

Size: 125mm L x 70mm D x 170mm H

# **AVALON**







20512

Robe hook

Size: 110mm L x 50mm D x 55mm H



Tumbler holder

Size: 70mm L x 120mm D x 100mm H





20559

Ceramic Soap Dish

Size: 110mm L x 140mm D x 65mm H





20524 Single Towel Rail 24" Size: 640mm L x 70mm D x 55mm H

# **20563**Soap Dispenser & Holder Size: 70mm L x 115mm D x 165mm H







20556

Soap Dish Brass

Size: 125mm L x 130mm D x 55mm H



#### 20598

Towel Shelf 24"

Siz