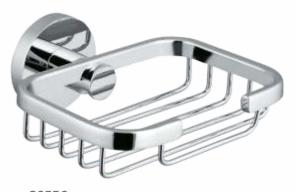

# **AVALON**

20512

Robe hook

Size: 110mm L x 50mm D x 55mm H

Tumbler holder

Size: 70mm L x 120mm D x 100mm H

20559

Ceramic Soap Dish