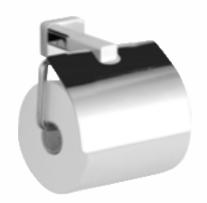

#### 80951

Toilet paper Holder

Size: 125mm L x 70mm D x 170mm H

#### 20551

Toilet paper Holder

Size: 180mm L x 70mm D x 55mm H

**5953** Robe hook

Size: 50mm L x 80mm D x 50mm H

5959

Ceramic Soap dish

Size: 150mm L x 130mm D x 50mm H

Toilet paper Holder
Size: 140mm L x 80mm D x 100mm H