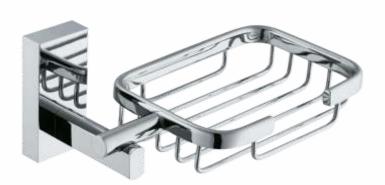

e: 80mm L x 140mm D x 210mm H





#### 10348

Double towel Rail 24"

Size: 630mm L x 110mm D x 90mm H



#### 10322

Double glass shelf

Size: 430mm L x 130mm D x 40mm H





Soap Dish





Toilet paper Holder
Size: 140mm L x 120mm D x 60mm H





103322

Corner Double Glass Shelf

Size: 330mm L x 330mm D x 310mm H



#### 10273

Corner Glass Shelf

Size: 250mm L x 250mm D x 50mm H



#### 10334

Straight Basket -9"

Size: 250mm L x 120mm D x 100mm H









**80912** Robe hook

Size: 75mm L x 60mm D x 70mm H

80958

Tumbler holder

Size: 95mm L x 100mm D x 110mm H





80959

Soap dish with Glass

Size: 135mm L x 110mm D x 70mm H

#### 80960

Towel ring

Size: 230mm L x 75mm D x 160mm H





Size: 590mm L x 70mm D x 70mm H

#### 80956

Soap Dish Brass

Size: 170mm L x 100mm D x 70mm H







#### 80998

Towel Shelf 24"

Size: 590mm L x 230mm D x 140mm H



#### 80990B

Glass Shelf 24"

Size: 490mm L x 125mm D x 70mm H



#### 80963

Soap Dispenser & Holder

Size: 105mm L x 100mm D x 160mm H





#### 80951

Toilet paper Holder

Size: 125mm L x 70mm D x 170mm H

# **AVALON**







20512

Robe hook

Size: 110mm L x 50mm D x 55mm H



Tumbler holder

Size: 70mm L x 120mm D x 100mm H





20559

Ceramic Soap Dish

Size: 110mm L x 140mm D x 65mm H





20524 Single Towel Rail 24" Size: 640mm L x 70mm D x 55mm H

# **20563**Soap Dispenser & Holder Size: 70mm L x 115mm D x 165mm H







20556

Soap Dish Brass

Size: 125mm L x 130mm D x 55mm H



#### 20598

Towel Shelf 24"

Size: 660mm L x 240mm D x 120mm H





#### 20551

Toilet paper Holder

Size: 180mm L x 70mm D x 55mm H