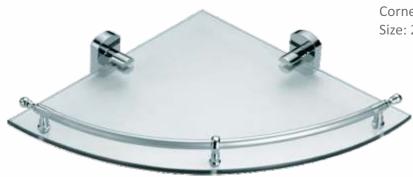

ries            | 20 |
| Magnifying Mirrors           | 26 |
| Accessories for the disabled | 28 |

# **TIMELINE**











10354

Double Hook

Size: 95mm L x 50mm D x 40mm H

10358

Tumbler Holder with glass

Size: 80mm L x 140mm D x 100mm H





#### 10359

Soap Dish

Size: 140mm L x 150mm D x 40mm H



#### 10360

Towel Ring

Size: 170mm L x 60mm D x 140mm H





#### 10331

Soap Dispenser and Holder

Size: 80mm L x 140mm D x 210mm H





#### 10348

Double towel Rail 24"

Size: 630mm L x 110mm D x 90mm H



#### 10322

Double glass shelf

Size: 430mm L x 130mm D x 40mm H





Soap Dish





Toilet paper Holder
Size: 140mm L x 120mm D x 60mm H





103322

Corner Double Glass Shelf

Size: 330mm L x 330mm D x 310mm H



#### 10273

Corner Glass Shelf

Size: 250mm L x 250mm D x 50mm H



#### 10334

Straight Basket -9"

Size: 250mm L x 120mm D x 100mm H









**80912** Robe hook

Size: 75mm L x 60mm D x 70mm H

80958

Tumbler holder

Size: 95mm L x 100mm D x 110mm H





80959

Soap dish with Glass

Size: 135mm L x 110mm D x 70mm H

#### 80960

Towel ring

Size: 230mm L x 75mm D x 160mm H





Size: 590mm L x 70mm D x 70mm H

#### 80956

Soap Dish Brass

Size: 170mm L x 100mm D x 70mm H







#### 80998

Towel Shelf 24"

Size: 590mm L x 230mm D x 140mm H



#### 80990B

Glass Shelf 24"

Size: 490mm L x 125mm D x 70mm H



#### 80963

Soap Dispenser & Holder

Size: 105mm L x 100mm D x 160mm H





#### 80951

Toilet paper Holder

Size: 125mm L x 70mm D x 170mm H

# **AVALON**







20512

Robe hook

Size: 110mm L x 50mm D x 55mm H



Tumbler holder

Size: 70mm L x 12