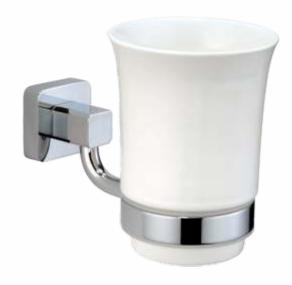

# **TIMELINE**

10354

Double Hook

Size: 95mm L x 50mm D x 40mm H

10358

Tumbler Holder with glass

Size: 80mm L x 140mm D x 100mm H