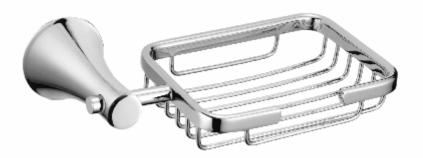

Holder

Size: 125mm L x 70mm D x 170mm H

# **AVALON**







20512

Robe hook

Size: 110mm L x 50mm D x 55mm H



Tumbler holder

Size: 70mm L x 120mm D x 100mm H





20559

Ceramic Soap Dish

Size: 110mm L x 140mm D x 65mm H





20524 Single Towel Rail 24" Size: 640mm L x 70mm D x 55mm H

# **20563**Soap Dispenser & Holder Size: 70mm L x 115mm D x 165mm H







20556

Soap Dish Brass

Size: 125mm L x 130mm D x 55mm H



#### 20598

Towel Shelf 24"

Size: 660mm L x 240mm D x 120mm H





#### 20551

Toilet paper Holder

Size: 180mm L x 70mm D x 55mm H









**5953** Robe hook

Size: 50mm L x 80mm D x 50mm H





5959

Ceramic Soap dish

Size: 150mm L x 130mm D x 50mm H



Towel ring

Size: 180mm L x 80mm D x 160mm H





5924

Single Towel Rail 24"

Size: 640mm L x 80mm D x 50mm H



5932

Soap Dish Brass

Size: 180mm L x 110mm D x 50mm H











Toilet paper Holder
Size: 140mm L x 80mm D x 100mm H

#### 









**DLX 106**Straight Glass Shelf 10" x 6"
8mm Toughened Frosted Glass

**DLX 126**Straight Glass Shelf 12" x 6"
8mm Toughened Frosted Glass





**DLX 166**Straight Glass Shelf 16" x 6"
8mm Toughened Frosted Glass

**DLX 206**Straight Glass Shelf 20" x 6"
8mm Toughened Frosted Glass





**DLXC 1010**Corner Glass Shelf 10" x 10"
8mm Toughened Frosted Glass

**DLXC 88**Corner Glass Shelf 8" x 8"
8mm Toughened Frosted Glass





**1016**Safety Grab Bar
12" (300mm) L





**1013**Corner Basket with Hook 8" x 8"





5099

Folding Towel Shelf

Size: 600mm L x 260mm D x 130mm H

**8520**Pedestal
Toilet Brush/ Paper Holder



**5555** Robe hook

**9009** Triple