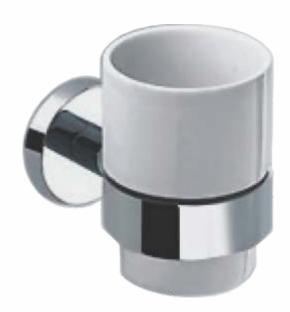

# **AVALON**

20512

Robe hook

Size: 110mm L x 50mm D x 55mm H

Tumbler holder

Size: 70mm L x 120mm D x 100mm H

20559

Ceramic Soap Dish

Size: 110mm L x 140mm D x 65mm H

20524 Single Towel Rail 24" Size: 640mm L x 70mm D x 55mm H