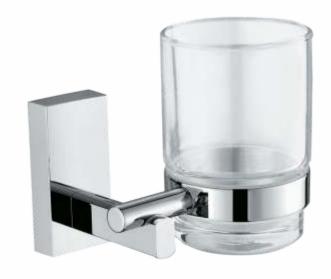

# **TIMELINE**

10354

Double Hook

Size: 95mm L x 50mm D x 40mm H

10358

Tumbler Holder with glass

Size: 80mm L x 140mm D x 100mm H