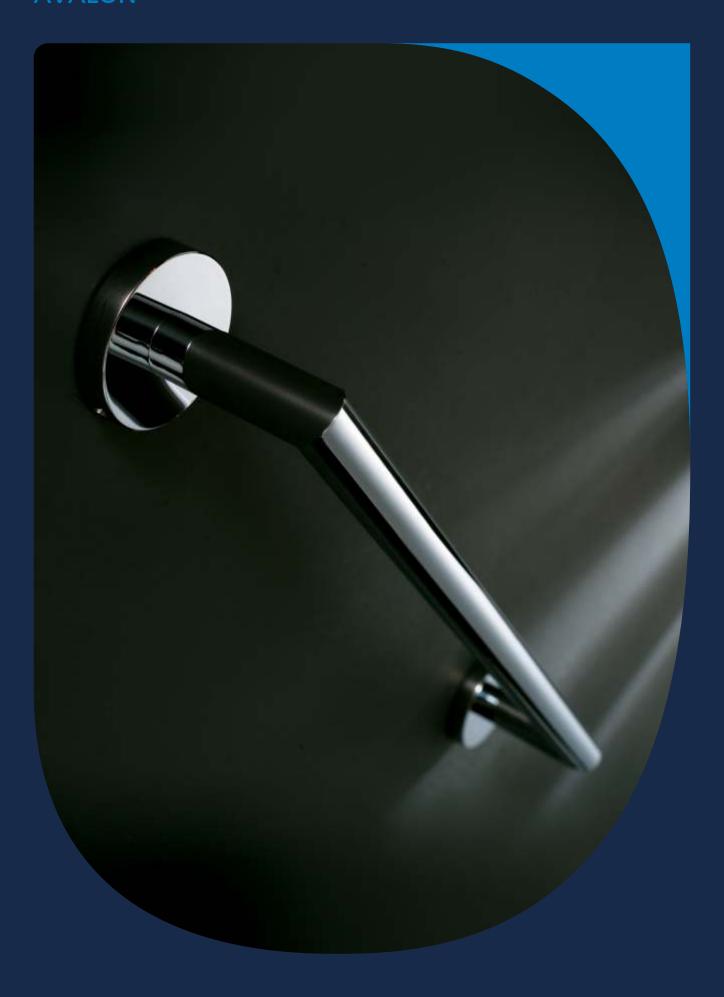

# **AVALON**

20512

Robe hook

Size: 110mm L x 50mm D x 55mm H

Tumbler holder

Size: 70mm L x 120mm D x 100mm H

20559

Ceramic Soap Dish