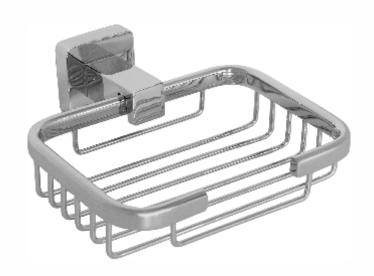

ncier                     | 2  |
|------------------------------|----|
| Ravissant                    | 8  |
| Avalon                       | 12 |
| Avana                        | 16 |
| Other Accessories            | 20 |
| Magnifying Mirrors           | 26 |
| Accessories for the disabled | 28 |

# **TIMELINE**











10354

Double Hook

Size: 95mm L x 50mm D x 40mm H

10358

Tumbler Holder with glass

Size: 80mm L x 140mm D x 100mm H





#### 10359

Soap Dish

Size: 140mm L x 150mm D x 40mm H



#### 10360

Towel Ring

Size: 170mm L x 60mm D x 140mm H





#### 10331

Soap Dispenser and Holder

Size: 80mm L x 140mm D x 210mm H





#### 10348

Double towel Rail 24"

Size: 630mm L x 110mm D x 90mm H



#### 10322

Double glass shelf

Size: 430mm L x 130mm D x 40mm H





Soap Dish





Toilet paper Holder
Size: 140mm L x 120mm D x 60mm H





103322

Corner Double Glass Shelf

Size: 330mm L x 330mm D x 310mm H



#### 10273

Corner Glass Shelf

Size: 250mm L x 250mm D x 50mm H



#### 10334

Straight Basket -9"

Size: 250mm L x 120mm D x 100mm H









**80912** Robe hook

Size: 75mm L x 60mm D x 70mm H

80958

Tumbler holder

Size: 95mm L x 100mm D x 110mm H





80959

Soap dish with Glass

Size: 135mm L x 110mm D x 70mm H

#### 80960

Towel ring

Size: 230mm L x 75mm D x 160mm H





Size: 590mm L x 70mm D x 70mm H

#### 80956

Soap Dish Brass

Size: 170mm L x 100mm D x 70mm H







#### 80998

Towel Shelf 24"

Size: 590mm L x 230mm D x 140mm H



#### 80990B

Glass Shelf 24"

Size: 490mm L x 125mm D x 70mm H



#### 80963

Soap Dispenser & Holder

Size: 105mm