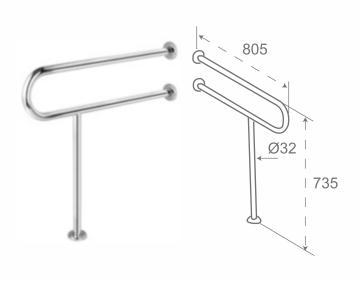

# **ACCESSORIES FOR THE DISABLED**

GB/FA 1

Folding Arm Grab Bar

Floor Mounted Grab Bar

(Can be customized)

Available Left: GB/WMLBL1
Available Right: GB/WMLBR1
Wall Mounted L Bend (Can be customized)