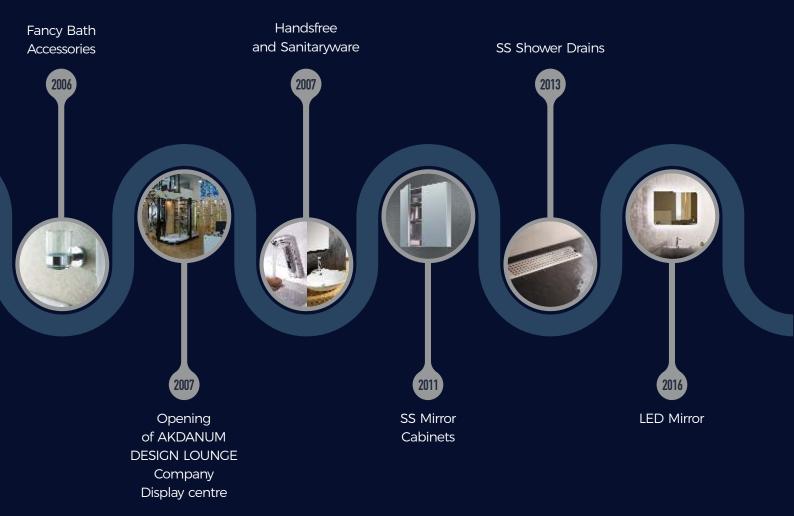

# **TIMELINE**

10354

Double Hook

Size: 95mm L x 50mm D x 40mm H

10358

Tumbler Holder with glass

Size: 80mm L x 140mm D x 100mm H