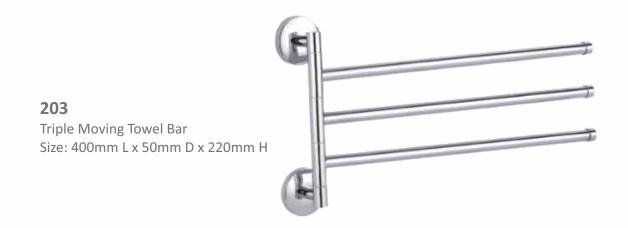

Size: 110mm L x 140mm D x 65mm H

20524 Single Towel Rail 24" Size: 640mm L x 70mm D x 55mm H