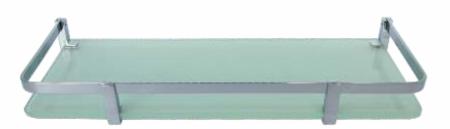

#### 

**DLX 106**Straight Glass Shelf 10" x 6"
8mm Toughened Frosted Glass

**DLX 126**Straight Glass Shelf 12" x 6"
8mm Toughened Frosted Glass

**DLX 166**Straight Glass Shelf 16" x 6"
8mm Toughened Frosted Glass

**DLX 206**Straight Glass Shelf 20" x 6"
8mm Toughened Frosted Glass

**DLXC 1010**Corner Glass Shelf 10" x 10"
8mm Toughened Frosted Glass

**DLXC 88**Corner Glass Shelf 8" x 8"
8mm Toughened Frosted Glass