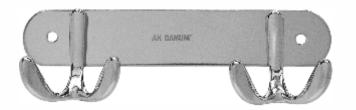

**1016**Safety Grab Bar
12" (300mm) L

**1013**Corner Basket with Hook 8" x 8"

5099

Folding Towel Shelf

Size: 600mm L x 260mm D x 130mm H

**8520**Pedestal
Toilet Brush/ Paper Holder

**5555** Robe hook

**9009** Triple Robe Hook

**2152**Double Robe Hook Set

**2153**Triple Robe Hook Set

**2000** Clothes Line