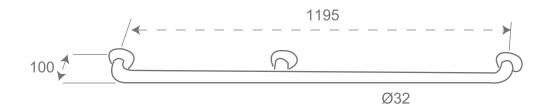

x 260mm D x 130mm H

**8520**Pedestal
Toilet Brush/ Paper Holder



**5555** Robe hook

**9009** Triple Robe Hook







**2152**Double Robe Hook Set



**2153**Triple Robe Hook Set



**2000** Clothes Line



# **MAGNIFYING MIRRORS**





**70018**Magnifying Mirror 8" Brass



**70019L**Magnifying Mirror 8" with backlight - both sides



**YKL-001** 9" Magnifying Mirror with LED Backlight





**1084** 6" Table Magnifying Mirror



# ACCESSORIES FOR THE DISABLED



# **ACCESSORIES FOR THE DISABLED**







GB/FA 1

Folding Arm Grab Bar

Floor Mounted Grab Bar

(Can be customized)



Available Left: GB/WMLBL1
Available Right: GB/WMLBR1
Wall Mounted L Bend (Can be customized)

# **ACCESSORIES FOR THE DISABLED**







# GB/HWEM 1

Horizontal Wall End Mounted Grab Bar (Can be customized)





#### GB/HWM 1

Horizontal Wall Mounted Grab Bar (Can be customized)

# **OUR RANGE OF PRODUCTS**



Mizzle Shower Partitions and Enclosures Vol. I



Sensor Taps Vol. V



**Shower Drains Vol. IV** 



**Bathroom Accessories Vol. II** 



Floor Drains Vol. IV



Magnifying mirrors Vol. II



Mirror Cabinets Vol. III



**LED Mirror Vol. III** 

Everyday Indulgence