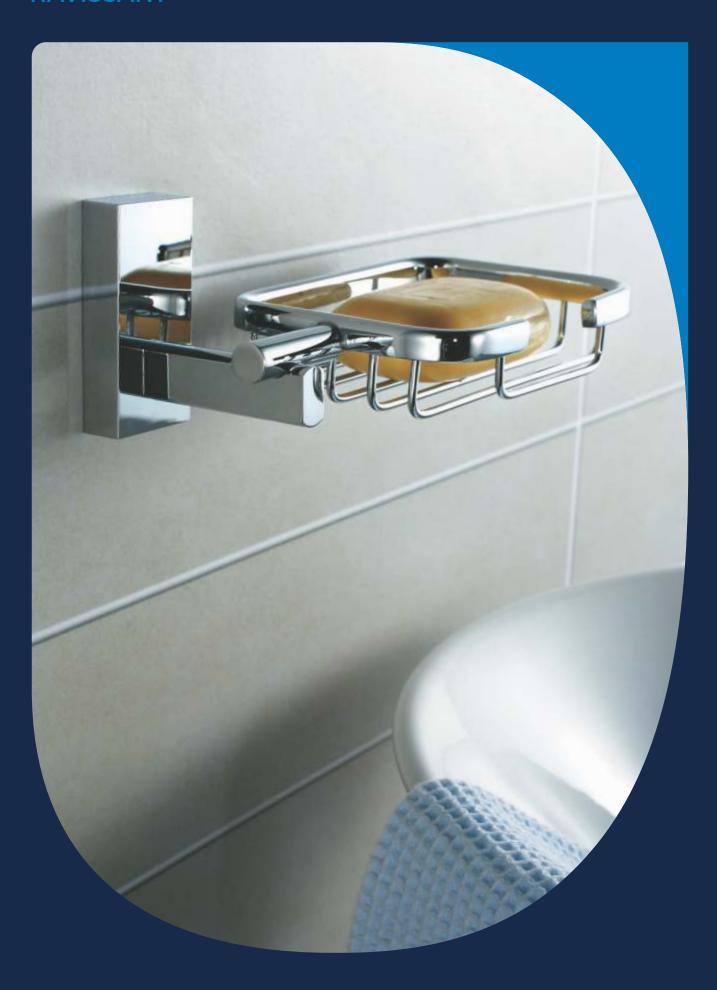

es for the disabled | 28 |

# **TIMELINE**











10354

Double Hook

Size: 95mm L x 50mm D x 40mm H

10358

Tumbler Holder with glass

Size: 80mm L x 140mm D x 100mm H





#### 10359

Soap Dish

Size: 140mm L x 150mm D x 40mm H



#### 10360

Towel Ring

Size: 170mm L x 60mm D x 140mm H





#### 10331

Soap Dispenser and Holder

Size: 80mm L x 140mm D x 210mm H





#### 10348

Double towel Rail 24"

Size: 630mm L x 110mm D x 90mm H



#### 10322

Double glass shelf

Size: 430mm L x 130mm D x 40mm H





Soap Dish





Toilet paper Holder
Size: 140mm L x 120mm D x 60mm H





103322

Corner Double Glass Shelf

Size: 330mm L x 330mm D x 310mm H



#### 10273

Corner Glass Shelf

Size: 250mm L x 250mm D x 50mm H



#### 10334

Straight Basket -9"

Size: 250mm L x 120mm D x 100mm H









**80912** Robe hook

Size: 75mm L x 60mm D x 70mm H

80958

Tumbler holder

Size: 95mm L x 100mm D x 110mm H





80959

Soap dish with Glass

Size: 135mm L x 110mm D x 70mm H

#### 80960

Towel ring

Size: 230mm L x 75mm D x 160mm H





Size: 590mm L x 70mm D x 70mm H

#### 80956

Soap Dish Brass

Size: 170mm L x 100mm D x 70mm H







#### 80998

Towel Shelf 24"

Size: 590mm L x 230mm D x 140mm H



#### 80990B

Glass Shelf 24"

Size: 490mm L x 125mm D x 70mm H



#### 80963

Soap Dispenser & Holder

Size: 105mm L x 100mm D x 160mm H





#### 80951

Toilet paper Holder

Size: 125mm L x 70mm D x 170mm H

# **AVALON**







20512

Robe hook

Size: 110mm L x 50mm D x 55mm H



Tumbler holder

Size: 70mm L x 120mm D x 100mm H





20559

Ceramic Soap Dish

Size: 110mm L x 140mm D x