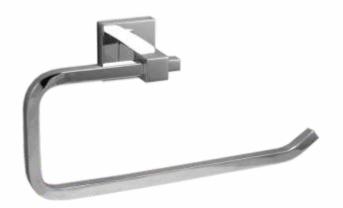

ce and system maintenance. Our after sales service creates a niche in the premium bathing industry with its dependability and swift responses. Be it manufacturing and assembly of certain products to retail sale, we aim for nothing less than perfection at every stage.

#### **Contents**

| Princier                     | 2  |
|------------------------------|----|
| Ravissant                    | 8  |
| Avalon                       | 12 |
| Avana                        | 16 |
| Other Accessories            | 20 |
| Magnifying Mirrors           | 26 |
| Accessories for the disabled | 28 |

# **TIMELINE**











10354

Double Hook

Size: 95mm L x 50mm D x 40mm H

10358

Tumbler Holder with glass

Size: 80mm L x 140mm D x 100mm H





#### 10359

Soap Dish

Size: 140mm L x 150mm D x 40mm H



#### 10360

Towel Ring

Size: 170mm L x 60mm D x 140mm H





#### 10331

Soap Dispenser and Holder

Size: 80mm L x 140mm D x 210mm H





#### 10348

Double towel Rail 24"

Size: 630mm L x 110mm D x 90mm H



#### 10322

Double glass shelf

Size: 430mm L x 130mm D x 40mm H





Soap Dish





Toilet paper Holder
Size: 140mm L x 120mm D x 60mm H





103322

Corner Double Glass Shelf

Size: 330mm L x 330mm D x 310mm H



#### 10273

Corner Glass Shelf

Size: 250mm L x 250mm D x 50mm H



#### 10334

Straight Basket -9"

Size: 250mm L x 120mm D x 100mm H









**80912** Robe hook

Size: 75mm L x 60mm D x 70mm H

80958

Tumbler holder

Size: 95mm L x 100mm D x 110mm H





80959

Soap dish with Glass

Size: 135mm L x 110mm D x 70mm H

#### 80960

Towel ring

Size: 230mm L x 75mm D x 160