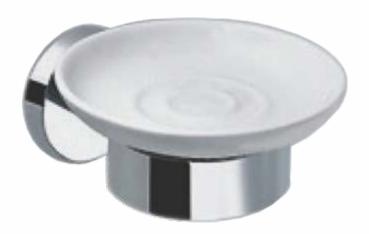

# **AVALON**

20512

Robe hook

Size: 110mm L x 50mm D x 55mm H

Tumbler holder

Size: 70mm L x 120mm D x 100mm H

20559

Ceramic Soap Dish

Size: 110mm L x 140mm D x 65mm H

20524 Single Towel Rail 24" Size: 640mm L x 70mm D x 55mm H