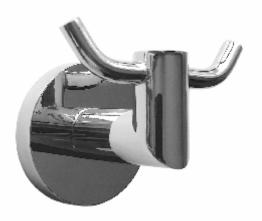

# **AVALON**

20512

Robe hook

Size: 110mm L x 50mm D x 55mm H

Tumbler holder

Size: 70mm L x 120mm D x 100mm H

20559

Ceramic Soap Dish