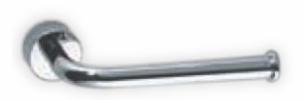

# **AVALON**

20512

Robe hook

Size: 110mm L x 50mm D x 55mm H

Tumbler holder

Size: 70mm L x 120mm D x 100mm H

20559

Ceramic Soap Dish