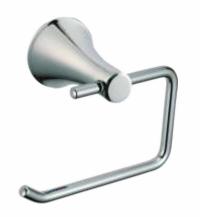

Robe hook

Size: 110mm L x 50mm D x 55mm H



Tumbler holder

Size: 70mm L x 120mm D x 100mm H





20559

Ceramic Soap Dish

Size: 110mm L x 140mm D x 65mm H





20524 Single Towel Rail 24" Size: 640mm L x 70mm D x 55mm H

# **20563**Soap Dispenser & Holder Size: 70mm L x 115mm D x 165mm H







20556

Soap Dish Brass

Size: 125mm L x 130mm D x 55mm H



#### 20598

Towel Shelf 24"

Size: 660mm L x 240mm D x 120mm H





#### 20551

Toilet paper Holder

Size: 180mm L x 70mm D x 55mm H









**5953** Robe hook

Size: 50mm L x 80mm D x 50mm H





5959

Ceramic Soap dish

Size: 150mm L x 130mm D x 50mm H



Towel ring

Size: 180mm L x 80mm D x 160mm H





5924

Single Towel Rail 24"

Size: 640mm L x 80mm D x 50mm H



5932

Soap Dish Brass

Size: 180mm L x 110mm D x 50mm H











Toilet paper Holder
Size: 140mm L x 80mm D x 100mm H

#### 









**DLX 106**Straight Glass Shelf 10" x 6"
8mm Toughened Frosted Glass

**DLX 126**Straight Glass Shelf 12" x 6"
8mm Toughened Frosted Glass





**DLX 166**Straight Glass Shelf 16" x 6"
8mm Toughened Frosted Glass

**DLX 206**Straight Glass Shelf 20" x 6"
8mm Toughened Frosted Glass





**DLXC 1010**Corner Glass Shelf 10" x 10"
8mm Toughened Frosted Glass

**DLXC 88**Corner Glass Shelf 8" x 8"
8mm Toughened Frosted Glass





**1016**Safety Grab Bar
12" (300mm) L





**1013**Corner Basket with Hook 8" x 8"





5099

Folding Towel Shelf

Size: 600mm L x 260mm D x 130mm H

**8520**Pedestal
Toilet Brush/ Paper Holder



**5555** Robe hook

**9009** Triple Robe Hook







**2152**Double Robe Hook Set



**2153**Triple Ro