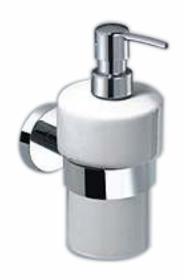

# **20563**Soap Dispenser & Holder Size: 70mm L x 115mm D x 165mm H

20556

Soap Dish Brass

Size: 125mm L x 130mm D x 55mm H