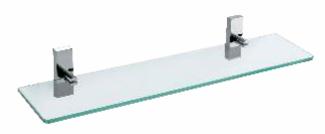

#### 10322

Double glass shelf

Size: 430mm L x 130mm D x 40mm H

Soap Dish

Toilet paper Holder
Size: 140mm L x 120mm D x 60mm H

103322

Corner Double Glass Shelf

Size: 330mm L x 330mm D x 310mm H