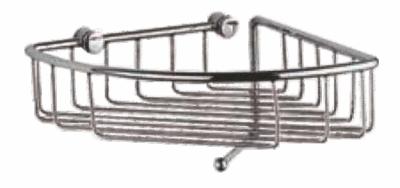

#### 10334

Straight Basket -9"

Size: 250mm L x 120mm D x 100mm H

**80912** Robe hook

Size: 75mm L x 60mm D x 70mm H

80958

Tumbler holder

Size: 95mm L x 100mm D x 110mm H