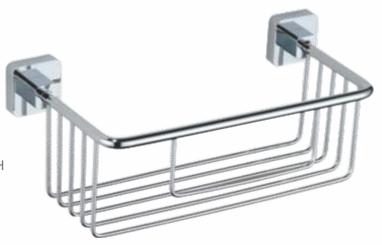

#### 10334

Straight Basket -9"

Size: 250mm L x 120mm D x 100mm H

**80912** Robe hook

Size: 75mm L x 60mm D x 70mm H

80958

Tumbler holder

Size: 95mm L x 100mm D x 110mm H