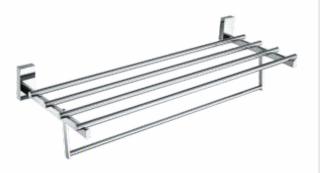

0mm L x 140mm D x 210mm H





#### 10348

Double towel Rail 24"

Size: 630mm L x 110mm D x 90mm H



#### 10322

Double glass shelf

Size: 430mm L x 130mm D x 40mm H





Soap Dish





Toilet paper Holder
Size: 140mm L x 120mm D x 60mm H





103322

Corner Double Glass Shelf

Size: 330mm L x 330mm D x 310mm H



#### 10273

Corner Glass Shelf

Size: 250mm L x 250mm D x 50mm H



#### 10334

Straight Basket -9"

Size: 250mm L x 120mm D x 100mm H









**80912** Robe hook

Size: 75mm L x 60mm D x 70mm H

80958

Tumbler holder

Size: 95mm L x 100mm D x 110mm H





80959

Soap dish with Glass

Size: 135mm L x 110mm D x 70mm H

#### 80960

Towel ring

Size: 230mm L x 75mm D x 160mm H





Size: 590mm L x 70mm D x 70mm H

#### 80956

Soap Dish Brass

Size: 170mm L x 100mm D x 70mm H







#### 80998

Towel Shelf 24"

Size: 590mm L x 230mm D x 140mm H



#### 80990B

Glass Shelf 24"

Size: 490mm L x 125mm D x 70mm H



#### 80963

Soap Dispenser & Holder

Size: 105mm L x 100mm D x 160mm H





#### 80951

Toilet paper Holder

Size: 125mm L x 70mm D x 170mm H

# **AVALON**







20512

Robe hook

Size: 110mm L x 50mm D x 55mm H



Tumbler holder

Size: 70mm L x 120mm D x 100mm H





20559

Ceramic Soap Dish

Size: 110mm L x 140mm D x 65mm H





20524 Single Towel Rail 24" Size: 640mm L x 70mm D x 55mm H

# **20563**Soap Dispenser & Holder Size: 70mm L x 115mm D x 165mm H







20556

Soap Dish Brass

Size: 125mm L x 130mm D x 55mm H



#### 20598

Towel Shelf 24"

Size: 660mm L x 240mm D x 120mm H





#### 20551

Toilet paper Holder

Size: 180mm L x 70mm D x 55mm H