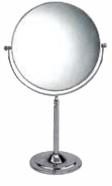

# **MAGNIFYING MIRRORS**

**70018**Magnifying Mirror 8" Brass

**70019L**Magnifying Mirror 8" with backlight - both sides

**YKL-001** 9" Magnifying Mirror with LED Backlight

**1084** 6" Table Magnifying Mirror