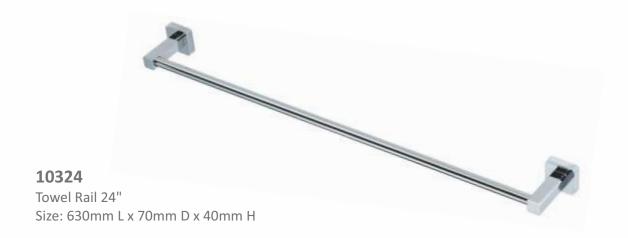

# **TIMELINE**

10354

Double Hook

Size: 95mm L x 50mm D x 40mm H

10358

Tumbler Holder with glass

Size: 80mm L x 140mm D x 100mm H