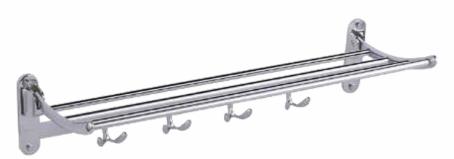

ze: 150mm L x 130mm D x 50mm H



Towel ring

Size: 180mm L x 80mm D x 160mm H





5924

Single Towel Rail 24"

Size: 640mm L x 80mm D x 50mm H



5932

Soap Dish Brass

Size: 180mm L x 110mm D x 50mm H











Toilet paper Holder
Size: 140mm L x 80mm D x 100mm H

#### 









**DLX 106**Straight Glass Shelf 10" x 6"
8mm Toughened Frosted Glass

**DLX 126**Straight Glass Shelf 12" x 6"
8mm Toughened Frosted Glass





**DLX 166**Straight Glass Shelf 16" x 6"
8mm Toughened Frosted Glass

**DLX 206**Straight Glass Shelf 20" x 6"
8mm Toughened Frosted Glass





**DLXC 1010**Corner Glass Shelf 10" x 10"
8mm Toughened Frosted Glass

**DLXC 88**Corner Glass Shelf 8" x 8"
8mm Toughened Frosted Glass





**1016**Safety Grab Bar
12" (300mm) L





**1013**Corner Basket with Hook 8" x 8"





5099

Folding Towel Shelf

Size: 600mm L x 260mm D x 130mm H

**8520**Pedestal
Toilet Brush/ Paper Holder



**5555** Robe hook

**9009** Triple Robe Hook







**2152**Double Robe Hook Set



**2153**Triple Robe Hook Set



**2000** Clothes Line



# **MAGNIFYING MIRRORS**





**70018**Magnifying Mirror 8" Brass



**70019L**Magnifying Mirror 8" with backlight - both sides



**YKL-001** 9" Magnifying Mirror with LED Backlight





**1084** 6" Table Magnifying Mirror



# ACCESSORIES FOR THE DISABLED



# **ACCESSORIES FOR THE DISABLED**







GB/FA 1

Folding Arm Grab Bar

Floor Mounted Grab Bar

(Can be customized)



Available Left: GB/WMLBL1
Available Right: GB/WMLBR1
Wall Mounted L Bend (Can be customized)

# **ACCESSORIES FOR THE DISABLED**







# GB/HWEM 1

Horizontal Wall E