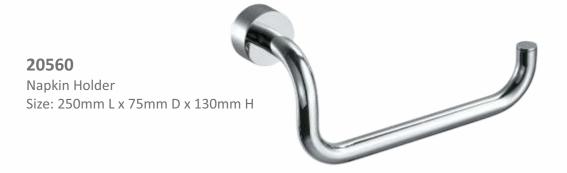

# **20563**Soap Dispenser & Holder Size: 70mm L x 115mm D x 165mm H

20556

Soap Dish Brass

Size: 125mm L x 130mm D x 55mm H