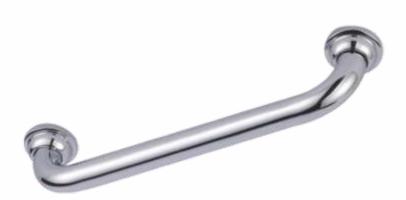

**5953** Robe hook

Size: 50mm L x 80mm D x 50mm H





5959

Ceramic Soap dish

Size: 150mm L x 130mm D x 50mm H



Towel ring

Size: 180mm L x 80mm D x 160mm H





5924

Single Towel Rail 24"

Size: 640mm L x 80mm D x 50mm H



5932

Soap Dish Brass

Size: 180mm L x 110mm D x 50mm H











Toilet paper Holder
Size: 140mm L x 80mm D x 100mm H

#### 









**DLX 106**Straight Glass Shelf 10" x 6"
8mm Toughened Frosted Glass

**DLX 126**Straight Glass Shelf 12" x 6"
8mm Toughened Frosted Glass





**DLX 166**Straight Glass Shelf 16" x 6"
8mm Toughened Frosted Glass

**DLX 206**Straight Glass Shelf 20" x 6"
8mm Toughened Frosted Glass





**DLXC 1010**Corner Glass Shelf 10" x 10"
8mm Toughened Frosted Glass

**DLXC 88**Corner Glass Shelf 8" x 8"
8mm Toughened Frosted Glass





**1016**Safety Grab Bar
12" (300mm) L





**1013**Corner Basket with Hook 8" x 8"





5099

Folding Towel Shelf

Size: 600mm L x 260mm D x 130mm H

**8520**Pedestal
Toilet Brush/ Paper Holder



**5555** Robe hook

**9009** Triple Robe Hook







**2152**Double Robe Hook Set



**2153**Triple Robe Hook Set



**2000** Clothes Line



# **MAGNIFYING MIRRORS**





**70018**Magnifying Mirror 8" Brass



**70019L**Magnifying Mirror 8" with backlight - both sides



**YKL-001** 9" Magnifying Mirror with LED Backlight





**1084** 6" Table Magnifying Mirror



# ACCESSORIES FOR THE DISABLED



# **ACCESSORIES FOR THE DISABLED**







GB/FA 1

Folding Arm Grab Bar

Floor Mounted Grab Bar

(Can be customized)



Available Left: GB/WMLBL1
Available Right: GB/WMLBR1
Wall Mounted L Bend (Can