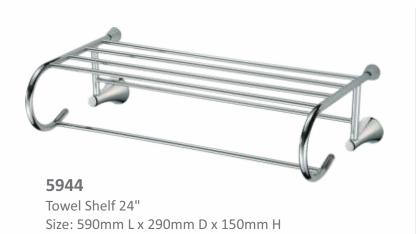

20512

Robe hook

Size: 110mm L x 50mm D x 55mm H



Tumbler holder

Size: 70mm L x 120mm D x 100mm H





20559

Ceramic Soap Dish

Size: 110mm L x 140mm D x 65mm H





20524 Single Towel Rail 24" Size: 640mm L x 70mm D x 55mm H

# **20563**Soap Dispenser & Holder Size: 70mm L x 115mm D x 165mm H







20556

Soap Dish Brass

Size: 125mm L x 130mm D x 55mm H



#### 20598

Towel Shelf 24"

Size: 660mm L x 240mm D x 120mm H





#### 20551

Toilet paper Holder

Size: 180mm L x 70mm D x 55mm H









**5953** Robe hook

Size: 50mm L x 80mm D x 50mm H





5959

Ceramic Soap dish

Size: 150mm L x 130mm D x 50mm H



Towel ring

Size: 180mm L x 80mm D x 160mm H





5924

Single Towel Rail 24"

Size: 640mm L x 80mm D x 50mm H



5932

Soap Dish Brass

Size: 180mm L x 110mm D x 50mm H











Toilet paper Holder
Size: 140mm L x 80mm D x 100mm H

#### 









**DLX 106**Straight Glass Shelf 10" x 6"
8mm Toughened Frosted Glass

**DLX 126**Straight Glass Shelf 12" x 6"
8mm Toughened Frosted Glass





**DLX 166**Straight Glass Shelf 16" x 6"
8mm Toughened Frosted Glass

**DLX 206**Straight Glass Shelf 20" x 6"
8mm Toughened Frosted Glass





**DLXC 1010**Corner Glass Shelf 10" x 10"
8mm Toughened Frosted Glass

**DLXC 88**Corner Glass Shelf 8" x 8"
8mm Toughened Frosted Glass





**1016**Safety Grab Bar
12" (300mm) L





**1013**Corner Basket with Hook 8" x 8"





5099

Folding Towel Shelf

Size: 600mm L x 260mm D x 130mm H

**8520**Pedestal
Toilet Brush/ Paper Holder



**5555** Robe hook

**9009** Triple Robe Hook







**2152**Double Robe Hook Set



**2153**Tri