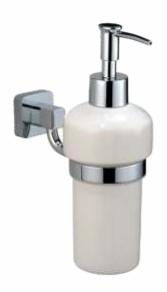

iche in the premium bathing industry with its dependability and swift responses. Be it manufacturing and assembly of certain products to retail sale, we aim for nothing less than perfection at every stage.

#### **Contents**

| Princier                     | 2  |
|------------------------------|----|
| Ravissant                    | 8  |
| Avalon                       | 12 |
| Avana                        | 16 |
| Other Accessories            | 20 |
| Magnifying Mirrors           | 26 |
| Accessories for the disabled | 28 |

# **TIMELINE**











10354

Double Hook

Size: 95mm L x 50mm D x 40mm H

10358

Tumbler Holder with glass

Size: 80mm L x 140mm D x 100mm H





#### 10359

Soap Dish

Size: 140mm L x 150mm D x 40mm H



#### 10360

Towel Ring

Size: 170mm L x 60mm D x 140mm H





#### 10331

Soap Dispenser and Holder

Size: 80mm L x 140mm D x 210mm H





#### 10348

Double towel Rail 24"

Size: 630mm L x 110mm D x 90mm H



#### 10322

Double glass shelf

Size: 430mm L x 130mm D x 40mm H





Soap Dish





Toilet paper Holder
Size: 140mm L x 120mm D x 60mm H





103322

Corner Double Glass Shelf

Size: 330mm L x 330mm D x 310mm H



#### 10273

Corner Glass Shelf

Size: 250mm L x 250mm D x 50mm H



#### 10334

Straight Basket -9"

Size: 250mm L x 120mm D x 100mm H









**80912** Robe hook

Size: 75mm L x 60mm D x 70mm H

80958

Tumbler holder

Size: 95mm L x 100mm D x 110mm H





80959

Soap dish with Glass

Size: 135mm L x 110mm D x 70mm H

#### 80960

Towel ring

Size: 230mm L x 75mm D x 160mm H





Size: 590mm L x 70mm D x 70mm H

#### 80956

Soap Di