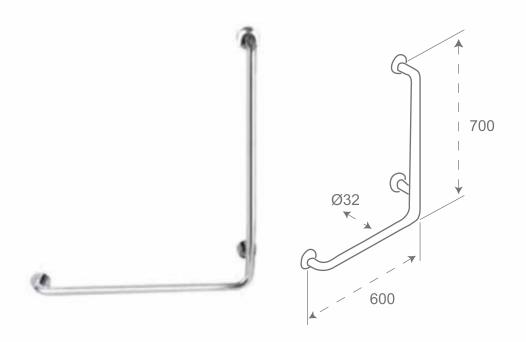

# **ACCESSORIES FOR THE DISABLED**

GB/FA 1

Folding Arm Grab Bar

Floor Mounted Grab Bar

(Can be customized)

Available Left: GB/WMLBL1
Available Right: GB/WMLBR1
Wall Mounted L Bend (Can be customized)