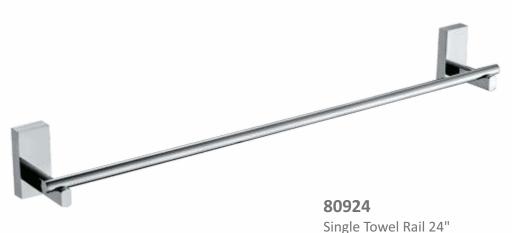

0360

Towel Ring

Size: 170mm L x 60mm D x 140mm H





#### 10331

Soap Dispenser and Holder

Size: 80mm L x 140mm D x 210mm H





#### 10348

Double towel Rail 24"

Size: 630mm L x 110mm D x 90mm H



#### 10322

Double glass shelf

Size: 430mm L x 130mm D x 40mm H





Soap Dish





Toilet paper Holder
Size: 140mm L x 120mm D x 60mm H





103322

Corner Double Glass Shelf

Size: 330mm L x 330mm D x 310mm H



#### 10273

Corner Glass Shelf

Size: 250mm L x 250mm D x 50mm H



#### 10334

Straight Basket -9"

Size: 250mm L x 120mm D x 100mm H









**80912** Robe hook

Size: 75mm L x 60mm D x 70mm H

80958

Tumbler holder

Size: 95mm L x 100mm D x 110mm H





80959

Soap dish with Glass

Size: 135mm L x 110mm D x 70mm H

#### 80960

Towel ring

Size: 230mm L x 75mm D x 160mm H





Size: 590mm L x 70mm D x 70mm H

#### 80956

Soap Dish Brass

Size: 170mm L x 100mm D x 70mm H







#### 80998

Towel Shelf 24"

Size: 590mm L x 230mm D x 140mm H



#### 80990B

Glass Shelf 24"

Size: 490mm L x 125mm D x 70mm H



#### 80963

Soap Dispenser & Holder

Size: 105mm L x 100mm D x 160mm H





#### 80951

Toilet paper Holder

Size: 125mm L x 70mm D x 170mm H

# **AVALON**







20512

Robe hook

Size: 110mm L x 50mm D x 55mm H



Tumbler holder

Size: 70mm L x 120mm D x 100mm H





20559

Ceramic Soap Dish

Size: 110mm L x 140mm D x 65mm H





20524 Single Towel Rail 24" Size: 640mm L x 70mm D x 55mm H

# **20563**Soap Dispenser & Holder Size: 70mm L x 115mm D x 165mm H







20556

Soap Dish Brass

Size: 125mm L x 130mm D x 55mm H



#### 20598

Towel Shelf 24"

Size: