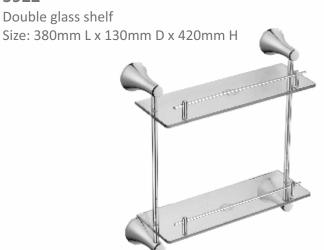

#### 10322

Double glass shelf

Size: 430mm L x 130mm D x 40mm H

Soap Dish

Toilet paper Holder
Size: 140mm L x 120mm D x 60mm H

103322

Corner Double Glass Shelf

Size: 330mm L x 330mm D x 310mm H