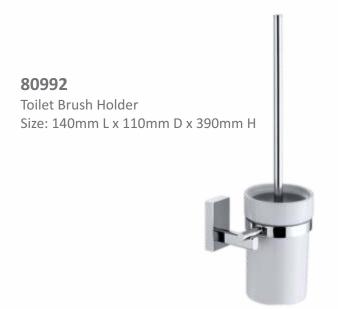

Size: 430mm L x 130mm D x 40mm H





Soap Dish





Toilet paper Holder
Size: 140mm L x 120mm D x 60mm H





103322

Corner Double Glass Shelf

Size: 330mm L x 330mm D x 310mm H



#### 10273

Corner Glass Shelf

Size: 250mm L x 250mm D x 50mm H



#### 10334

Straight Basket -9"

Size: 250mm L x 120mm D x 100mm H









**80912** Robe hook

Size: 75mm L x 60mm D x 70mm H

80958

Tumbler holder

Size: 95mm L x 100mm D x 110mm H





80959

Soap dish with Glass

Size: 135mm L x 110mm D x 70mm H

#### 80960

Towel ring

Size: 230mm L x 75mm D x 160mm H





Size: 590mm L x 70mm D x 70mm H

#### 80956

Soap Dish Brass

Size: 170mm L x 100mm D x 70mm H







#### 80998

Towel Shelf 24"

Size: 590mm L x 230mm D x 140mm H



#### 80990B

Glass Shelf 24"

Size: 490mm L x 125mm D x 70mm H



#### 80963

Soap Dispenser & Holder

Size: 105mm L x 100mm D x 160mm H





#### 80951

Toilet paper Holder

Size: 125mm L x 70mm D x 170mm H

# **AVALON**







20512

Robe hook

Size: 110mm L x 50mm D x 55mm H



Tumbler holder

Size: 70mm L x 120mm D x 100mm H





20559

Ceramic Soap Dish

Size: 110mm L x 140mm D x 65mm H





20524 Single Towel Rail 24" Size: 640mm L x 70mm D x 55mm H

# **20563**Soap Dispenser & Holder Size: 70mm L x 115mm D x 165mm H







20556

Soap Dish Brass

Size: 125mm L x 130mm D x 55mm H



#### 20598

Towel Shelf 24"

Size: 660mm L x 240mm D x 120mm H





#### 20551

Toilet paper Holder

Size: 180mm L x 70mm D x 55mm H









**5953** Robe hook

Size: 50mm L x 80mm D x 50mm H





5959

Ceramic Soap dish

Size: 150mm L x 130mm D x 50mm H



Towel rin