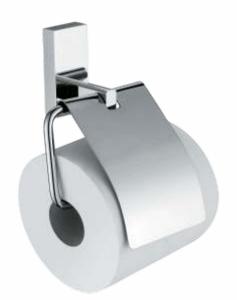

ize: 140mm L x 120mm D x 60mm H





103322

Corner Double Glass Shelf

Size: 330mm L x 330mm D x 310mm H



#### 10273

Corner Glass Shelf

Size: 250mm L x 250mm D x 50mm H



#### 10334

Straight Basket -9"

Size: 250mm L x 120mm D x 100mm H









**80912** Robe hook

Size: 75mm L x 60mm D x 70mm H

80958

Tumbler holder

Size: 95mm L x 100mm D x 110mm H





80959

Soap dish with Glass

Size: 135mm L x 110mm D x 70mm H

#### 80960

Towel ring

Size: 230mm L x 75mm D x 160mm H





Size: 590mm L x 70mm D x 70mm H

#### 80956

Soap Dish Brass

Size: 170mm L x 100mm D x 70mm H







#### 80998

Towel Shelf 24"

Size: 590mm L x 230mm D x 140mm H



#### 80990B

Glass Shelf 24"

Size: 490mm L x 125mm D x 70mm H



#### 80963

Soap Dispenser & Holder

Size: 105mm L x 100mm D x 160mm H





#### 80951

Toilet paper Holder

Size: 125mm L x 70mm D x 170mm H

# **AVALON**







20512

Robe hook

Size: 110mm L x 50mm D x 55mm H



Tumbler holder

Size: 70mm L x 120mm D x 100mm H





20559

Ceramic Soap Dish

Size: 110mm L x 140mm D x 65mm H





20524 Single Towel Rail 24" Size: 640mm L x 70mm D x 55mm H

# **20563**Soap Dispenser & Holder Size: 70mm L x 115mm D x 165mm H







20556

Soap Dish Brass

Size: 125mm L x 130mm D x 55mm H



#### 20598

Towel Shelf 24"

Size: 660mm L x 240mm D x 120mm H





#### 20551

Toilet paper Holder

Size: 180mm L x 70mm D x 55mm H









**5953** Robe hook

Size: 50mm L x 80mm D x 50mm H





5959

Ceramic Soap dish

Size: 150mm L x 130mm D x 50mm H



Towel ring

Size: 180mm L x 80mm D x 160mm H





5924

Single Towel Rail 24"

Size: