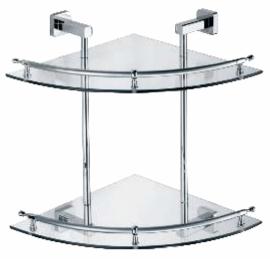

#### 10322

Double glass shelf

Size: 430mm L x 130mm D x 40mm H

Soap Dish

Toilet paper Holder
Size: 140mm L x 120mm D x 60mm H

103322

Corner Double Glass Shelf

Size: 330mm L x 330mm D x 310mm H