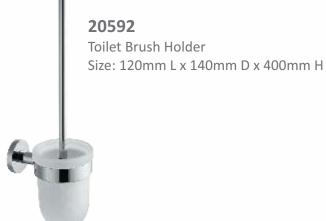

# **20563**Soap Dispenser & Holder Size: 70mm L x 115mm D x 165mm H

20556

Soap Dish Brass

Size: 125mm L x 130mm D x 55mm H