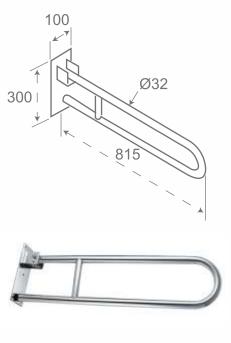

# **ACCESSORIES FOR THE DISABLED**

GB/FA 1

Folding Arm Grab Bar

Floor Mounted Grab Bar

(Can be customized)

Available Left: GB/WMLBL1
Available Right: GB/WMLBR1
Wall Mounted L Bend (Can be customized)