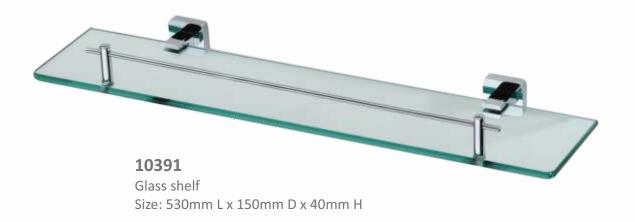

ents**

| Princier                     | 2  |
|------------------------------|----|
| Ravissant                    | 8  |
| Avalon                       | 12 |
| Avana                        | 16 |
| Other Accessories            | 20 |
| Magnifying Mirrors           | 26 |
| Accessories for the disabled | 28 |

# **TIMELINE**











10354

Double Hook

Size: 95mm L x 50mm D x 40mm H

10358

Tumbler Holder with glass

Size: 80mm L x 140mm D x 100mm H





#### 10359

Soap Dish

Size: 140mm L x 150mm D x 40mm H



#### 10360

Towel Ring

Size: 170mm L x 60mm D x 140mm H





#### 10331

Soap Dispenser and Holder

Size: 80mm L x 140mm D x 210mm H





#### 10348

Double towel Rail 24"

Size: 630mm L x 110mm D x 90mm H



#### 10322

Double glass shelf

Size: 430mm L x 130mm D x 40mm H





Soap Dish





Toilet paper Holder
Size: 140mm L x 120mm D x 60mm H





103322

Corner Double Glass Shelf

Size: 330mm L x 330mm D x 310mm H



#### 10273

Corner Glass Shelf

Size: 250mm L x 250mm D x 50mm H



#### 10334

Straight Basket -9"

Size: 250mm L x 120mm D x 100mm H









**80912** Robe hook

Size: 75mm L x 60mm D x 70mm H

80958

Tumbler holder

Size: 95mm L x 100mm D x 110mm H





80959

Soap dish with Glass

Size: 135mm L x 110mm D x 70mm H

#### 80960

Towel ring

Size: 230mm L x 75mm D x 160mm H





Size: 590mm L x 70mm D x 70mm H

#### 80956

Soap Dish Brass

Size: 170mm L x 100mm D x 70mm H







#### 80998

Towel Shelf 24"

Size: 590mm L x 230mm D x 140mm H



#### 80990B

Glass Shelf 24"

Size: 490mm L x 125mm D x 70mm H



#### 80963

Soap Dispenser & Holder