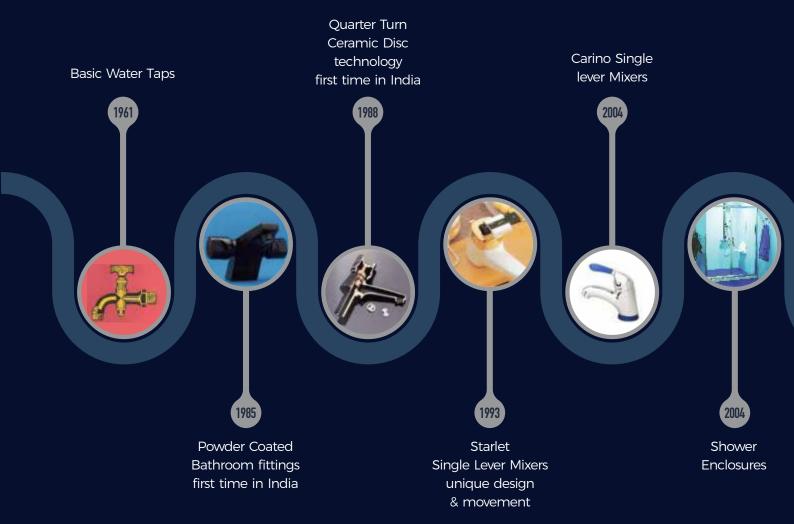

# **TIMELINE**

10354

Double Hook

Size: 95mm L x 50mm D x 40mm H

10358

Tumbler Holder with glass

Size: 80mm L x 140mm D x 100mm H