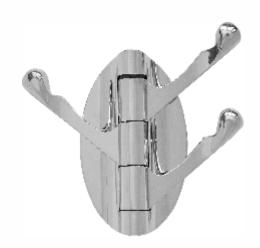

# **TIMELINE**

10354

Double Hook

Size: 95mm L x 50mm D x 40mm H

10358

Tumbler Holder with glass

Size: 80mm L x 140mm D x 100mm H