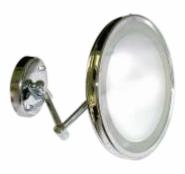

# **MAGNIFYING MIRRORS**

**70018**Magnifying Mirror 8" Brass

**70019L**Magnifying Mirror 8" with backlight - both sides

**YKL-001** 9" Magnifying Mirror with LED Backlight

**1084** 6" Table Magnifying Mirror