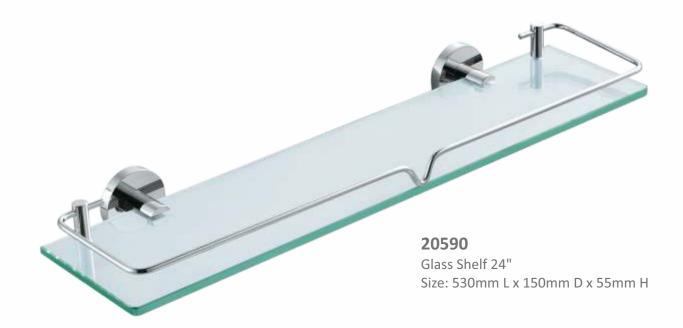

m H

#### 80956

Soap Dish Brass

Size: 170mm L x 100mm D x 70mm H







#### 80998

Towel Shelf 24"

Size: 590mm L x 230mm D x 140mm H



#### 80990B

Glass Shelf 24"

Size: 490mm L x 125mm D x 70mm H



#### 80963

Soap Dispenser & Holder

Size: 105mm L x 100mm D x 160mm H





#### 80951

Toilet paper Holder

Size: 125mm L x 70mm D x 170mm H

# **AVALON**







20512

Robe hook

Size: 110mm L x 50mm D x 55mm H



Tumbler holder

Size: 70mm L x 120mm D x 100mm H





20559

Ceramic Soap Dish

Size: 110mm L x 140mm D x 65mm H





20524 Single Towel Rail 24" Size: 640mm L x 70mm D x 55mm H

# **20563**Soap Dispenser & Holder Size: 70mm L x 115mm D x 165mm H







20556

Soap Dish Brass

Size: 125mm L x 130mm D x 55mm H



#### 20598

Towel Shelf 24"

Size: 660mm L x 240mm D x 120mm H





#### 20551

Toilet paper Holder

Size: 180mm L x 70mm D x 55mm H









**5953** Robe hook

Size: 50mm L x 80mm D x 50mm H





5959

Ceramic Soap dish

Size: 150mm L x 130mm D x 50mm H



Towel ring

Size: 180mm L x 80mm D x 160mm H





5924

Single Towel Rail 24"

Size: 640mm L x 80mm D x 50mm H



5932

Soap Dish Brass

Size: 180mm L x 110mm D x 50mm H











Toilet paper Holder
Size: 140mm L x 80mm D x 100mm H

#### 









**DLX 106**Straight Glass Shelf 10" x 6"
8mm Toughened Frosted Glass

**DLX 126**Straight Glass Shelf 12" x 6"
8mm Toughened Frosted Glass





**DLX 166**Straight Glass Shelf 16" x 6"
8mm Toughened Frosted Glass

**DLX 206**Straight Glass Shelf 20" x 6"
8mm Toughened Frosted Glass





**DLXC 1010**Corner Glass Shelf 10" x 10"
8mm Toughened Frosted Gla