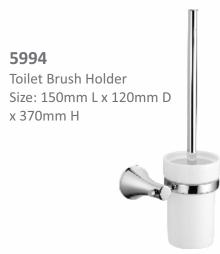

# **TIMELINE**

10354

Double Hook

Size: 95mm L x 50mm D x 40mm H

10358

Tumbler Holder with glass

Size: 80mm L x 140mm D x 100mm H