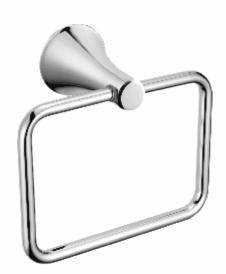

Size: 105mm L x 100mm D x 160mm H





#### 80951

Toilet paper Holder

Size: 125mm L x 70mm D x 170mm H

# **AVALON**







20512

Robe hook

Size: 110mm L x 50mm D x 55mm H



Tumbler holder

Size: 70mm L x 120mm D x 100mm H





20559

Ceramic Soap Dish

Size: 110mm L x 140mm D x 65mm H





20524 Single Towel Rail 24" Size: 640mm L x 70mm D x 55mm H

# **20563**Soap Dispenser & Holder Size: 70mm L x 115mm D x 165mm H







20556

Soap Dish Brass

Size: 125mm L x 130mm D x 55mm H



#### 20598

Towel Shelf 24"

Size: 660mm L x 240mm D x 120mm H





#### 20551

Toilet paper Holder

Size: 180mm L x 70mm D x 55mm H









**5953** Robe hook

Size: 50mm L x 80mm D x 50mm H





5959

Ceramic Soap dish

Size: 150mm L x 130mm D x 50mm H



Towel ring

Size: 180mm L x 80mm D x 160mm H





5924

Single Towel Rail 24"

Size: 640mm L x 80mm D x 50mm H



5932

Soap Dish Brass

Size: 180mm L x 110mm D x 50mm H











Toilet paper Holder
Size: 140mm L x 80mm D x 100mm H

#### 









**DLX 106**Straight Glass Shelf 10" x 6"
8mm Toughened Frosted Glass

**DLX 126**Straight Glass Shelf 12" x 6"
8mm Toughened Frosted Glass





**DLX 166**Straight Glass Shelf 16" x 6"
8mm Toughened Frosted Glass

**DLX 206**Straight Glass Shelf 20" x 6"
8mm Toughened Frosted Glass





**DLXC 1010**Corner Glass Shelf 10" x 10"
8mm Toughened Frosted Glass

**DLXC 88**Corner Glass Shelf 8" x 8"
8mm Toughened Frosted Glass





**1016**Safety Grab Bar
12" (300mm) L





**1013**Corner Basket with Hook 8" x 8"





5099

Folding Towel Shelf

Size: 600mm L x 260mm D x 130mm H

**8520**Pedestal