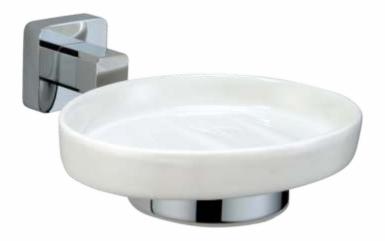

ted 24x7 to offer prompt query resolution, service assistance and system maintenance. Our after sales service creates a niche in the premium bathing industry with its dependability and swift responses. Be it manufacturing and assembly of certain products to retail sale, we aim for nothing less than perfection at every stage.

#### **Contents**

| Princier                     | 2  |
|------------------------------|----|
| Ravissant                    | 8  |
| Avalon                       | 12 |
| Avana                        | 16 |
| Other Accessories            | 20 |
| Magnifying Mirrors           | 26 |
| Accessories for the disabled | 28 |

# **TIMELINE**











10354

Double Hook

Size: 95mm L x 50mm D x 40mm H

10358

Tumbler Holder with glass

Size: 80mm L x 140mm D x 100mm H





#### 10359

Soap Dish

Size: 140mm L x 150mm D x 40mm H



#### 10360

Towel Ring

Size: 170mm L x 60mm D x 140mm H





#### 10331

Soap Dispenser and Holder

Size: 80mm L x 140mm D x 210mm H





#### 10348

Double towel Rail 24"

Size: 630mm L x 110mm D x 90mm H



#### 10322

Double glass shelf

Size: 430mm L x 130mm D x 40mm H





Soap Dish





Toilet paper Holder
Size: 140mm L x 120mm D x 60mm H





103322

Corner Double Glass Shelf

Size: 330mm L x 330mm D x 310mm H



#### 10273

Corner Glass Shelf

Size: 250mm L x 250mm D x 50mm H



#### 10334

Straight Basket -9"

Size: 250mm L x 120mm D x 100mm H









**80912** Robe hook

Size: 75mm L x 60mm D x 70mm H

80958

Tumbler holder

Size: 95mm L x 100mm D x 110mm H





80959

Soap dish with Glass

Size: 135mm L x 110mm D x 7