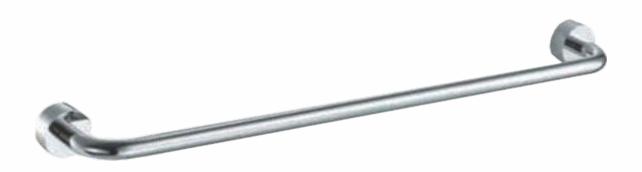

Size: 110mm L x 140mm D x 65mm H

20524 Single Towel Rail 24" Size: 640mm L x 70mm D x 55mm H